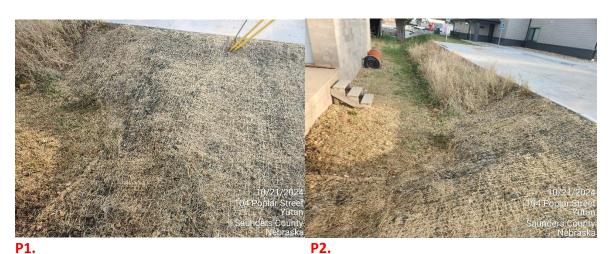

1+71 around rim of lid and west pipe connection.
- 3. Grout inside of manhole at 0+00 at pipe connections.
- 4. Clean out west and east curb inlets of debris and forms.
- 5. Remove any excess joint seal.
- **6.** Joint seal expansion joints on sidewalk.
- 7. Joint seal around power pole near alleyway.

- 8. Joint seal expansion along sidewalk on the south side of the library.
- **9.** Pour final sidewalk panel near the library.
- 10. Grading between the library parking lot and building needs to be adjusted to allow for appropriate drainage and mowing. Remove any large clumps of soil, rock, and debris. The area was not finish graded appropriately and needs adjusted. (P10 to P12)
- 11. Panels located at Sta: 6+25 need to be replaced due to crack across the entire two panels. (P13 and P14)









P5. P6.





Note, items on the punch list will be crossed off as completed. The punch list will not be signed until all items are completed or approved otherwise by Engineer/Owner. The punch list items contained here-in are not all inclusive for final acceptance of the project, nor does completion of punch list items relieve the Contractor of addressing other deficient items identified during warranty periods and fulfilling contract obligations.

| Punch List Items Cor | mpleted: |
|----------------------|----------|
|                      |          |
| Project Manager      | Date     |

## **Yutan Public Library Board Minutes**

Monday November 4, 2024, at 6:30 PM Location: Yutan Public Library

Notice of meeting was posted at the Post Office, City Office, and the library by Dir